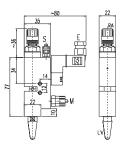

#### MKDD 10X-KV-/LV

Electro-pneumatic line gun with solenoid valve 24V=\* and differential piston. Available with long or short nozzle, mechanical or ratched material flow. Suitable for high pressure applications. Nozzles 0.3 up to 2.0 mm Ø.