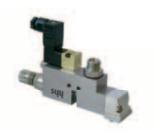

#### MKDD 10X-KV-/LV

Electro-pneumatic line gun with solenoid valve 24V=\* and differential piston. Available with long or short nozzle, mechanical or ratched material flow. Suitable for high pressure applications. Nozzles 0.3 up to 2.0 mm Ø.