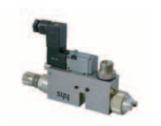

#### MKDD 10X-FL

Ribbon coating valve

With solenoid valve 24V=\*, with mechanical or ratched material flow control. For continuous or intermittent coating application. Standard coating width 17mm, please contact for special widths.