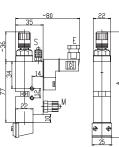

#### MMKD 40X-LV/KV

Electro-pneumatic line gun with 5/2 way solenoid gun, 24V=\* with long nozzle, mechanical or ratched material flow control, made for high pressure application, Nozzles 0.3 up to 2.0 mm Ø. Also available as MMDV 40X-LV/KV remote controlled pneumatic gun.