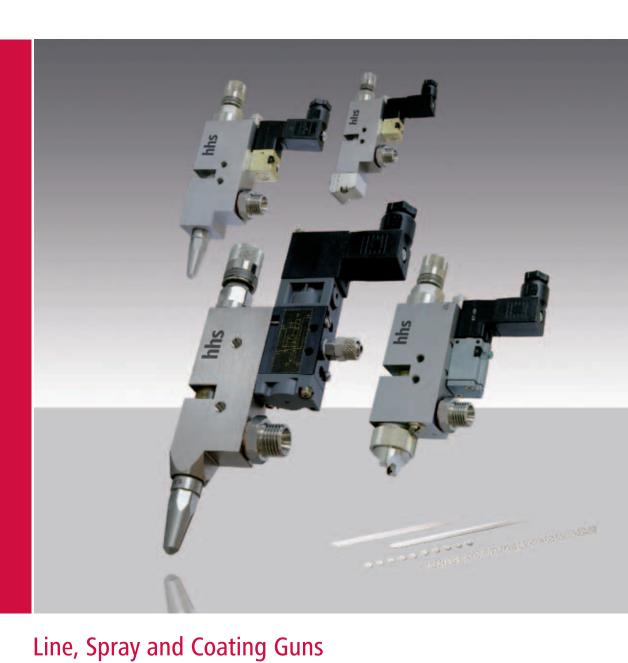

## Line and ribbon coating guns. For continuous or intermittent cold glue application.

For line coating application, the electro-pneumatic guns from Baumer hhs are compact, durable and well suited for numerous applications. The special nozzle seat design prevents dripping or drying of material in the orifice. The restart characteristic of the gun series is excellent. The slot die guns are well suited for uniform coat application of different widths.

#### MKDD 10X-KV-/LV

Electro-pneumatic line gun with solenoid valve 24V=\* and differential piston. Available with long or short nozzle, mechanical or ratched material flow. Suitable for high pressure applications. Nozzles 0.3 up to 2.0 mm Ø.

#### MMKD 40X-LV/KV

Electro-pneumatic line gun with 5/2 way solenoid gun, 24V=\* with long nozzle, mechanical or ratched material flow control, made for high pressure application, Nozzles 0.3 up to 2.0 mm Ø. Also available as MMDV 40X-LV/KV remote controlled pneumatic gun.

#### MKDD 10X-FL

Ribbon coating valve

With solenoid valve 24V=\*, with mechanical or ratched material flow control. For continuous or intermittent coating application. Standard coating width 17mm, please contact for special widths.

#### MKDD 10X-NR/RA-ISF/ISR

Electro-Pneumatic spray gun Mechanical or Ratched material flow control, Solenoid valve 24V=\*, internal controlled spray air with adjustable tip scouring feature, round- or flat spray tip, Nozzles  $0.3-1.5 \text{ mm } \emptyset$ .