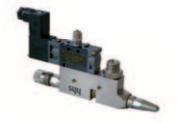

#### MMKD 40X-LV/KV

Electro-pneumatic line gun with 5/2 way solenoid gun, 24V=\* with long nozzle, mechanical or ratched material flow control, made for high pressure application, Nozzles 0.3 up to 2.0 mm Ø. Also available as MMDV 40X-LV/KV remote controlled pneumatic gun.