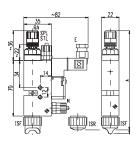

#### MKDD 10X-NR/RA-ISF/ISR

Electro-Pneumatic spray gun Mechanical or Ratched material flow control, Solenoid valve 24V=\*, internal controlled spray air with adjustable tip scouring feature, round- or flat spray tip, Nozzles  $0.3-1.5 \text{ mm } \emptyset$ .