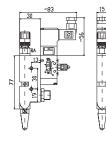

#### MKDD 10X-FL

Ribbon coating valve

With solenoid valve 24V=\*, with mechanical or ratched material flow control. For continuous or intermittent coating application. Standard coating width 17mm, please contact for special widths.